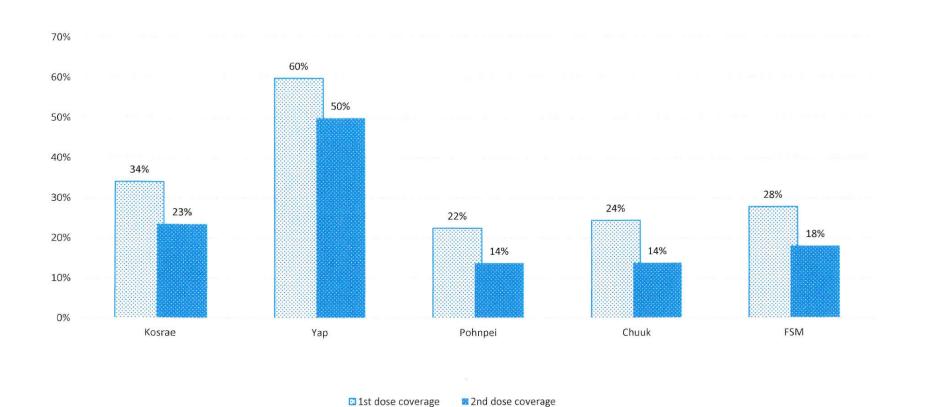

### FSM COVID-19 vaccine Coverage on Main islands Only 18 yrs. and Older, March 21, 2021

■ 1st dose coverage

2nd dose coverage

#### FSM COVID-19 vaccine Coverage on Main islands Only 18 yrs. and Older, March 21, 2021