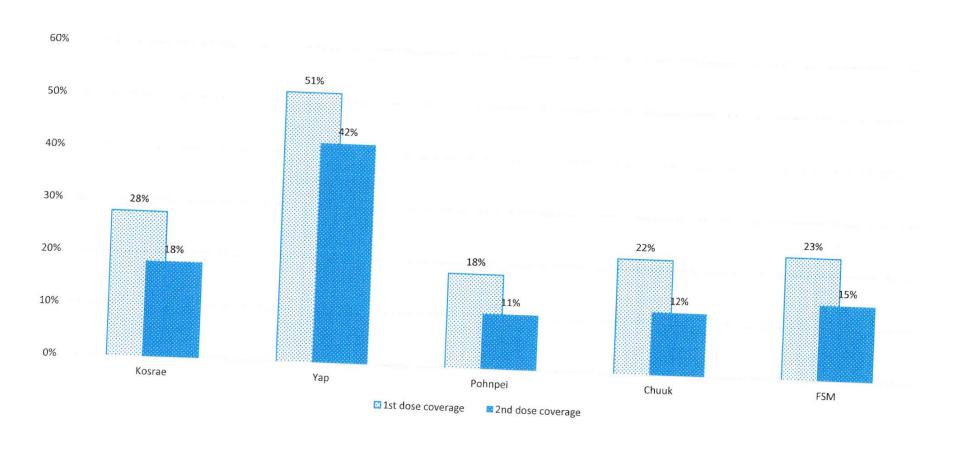

# FSM COVID-19 vaccine Coverage on the Main islands Only 18 to 49 yrs. Old, March 21, 2021