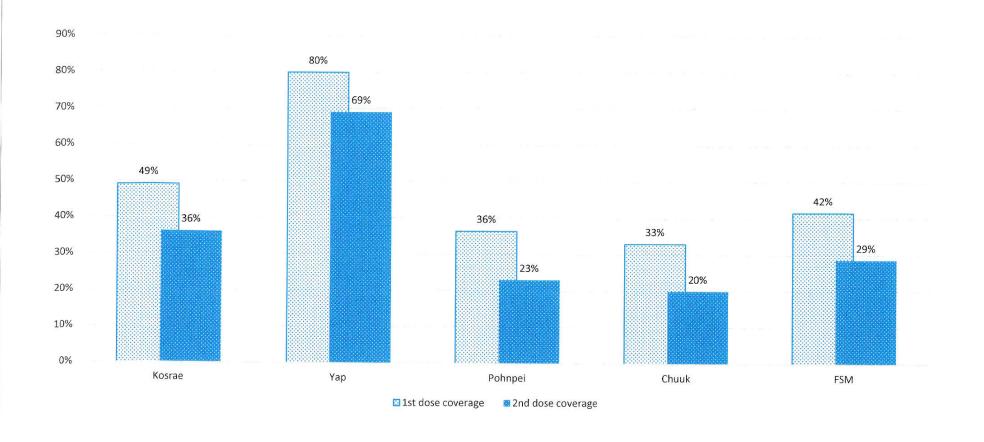

## FSM COVID-19 vaccine Coverage on Main islands Only 50 yrs. & Older, March 21, 2021