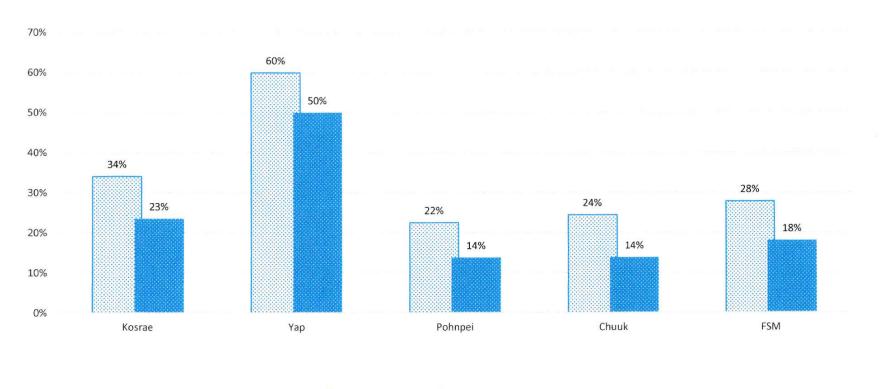

### FSM COVID-19 vaccine Coverage on Main islands Only 18 yrs. and Older, March 21, 2021

■ 1st dose coverage

2nd dose coverage

#### FSM COVID-19 vaccine Coverage on Main islands Only 18 yrs. and Older, March 21, 2021